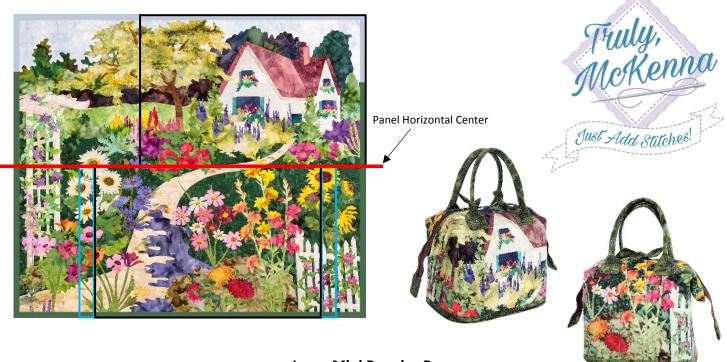

#### **Cutting Outside Bag Body:**

Find the Horizontal Center of the Art Print Panel and mark with chalk or an erasable marker.

- Bag Front choose your desired placement and using the drawn horizontal line as the **bottom** edge, measure and cut a 16" wide x 10½" tall rectangle. \*Note: the sample bag shown has the cottage window centered on the bag front, so the top and side seam allowance will be included in the bag front piece.
- Bag Back choose your desired placement and using the drawn horizontal line as the **top** edge, measure and cut a 16" wide x 10½" tall rectangle. Be sure to leave enough for a 1½" x 10½" Sashing pieces to be cut on either side of the bag back piece. \*Note: some of the bottom seam allowance will be included in the bag back piece.

## **Cutting Outside Side Sashing:**

• Using the drawn horizontal line as the **top** edge, cut 2 - 1¼" x 10½" rectangles for Side Sashing, one from either side of the bag back piece. \*Note: some of the bottom seam allowance will be included in the sashing pieces.